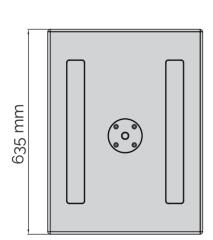

|                               | DIMENSION:<br>IN MILLIMETERS ROUNDED TO 0.005 mm                                               |     | RELEASE AND APPROVALS:<br>ENG/DESIGN/PRODUCTION: |    |            | audiotechnik WWW.VUEAUDIO.COM                |
|-------------------------------|------------------------------------------------------------------------------------------------|-----|--------------------------------------------------|----|------------|----------------------------------------------|
| +/- 1.5 mm                    | TOLERENCES:<br>+/- 1.5 mm OUTER TOTAL BOX DUE TO                                               |     |                                                  |    |            |                                              |
| MATERIAL T                    | N VARIATIONS IN TEXTURES AND OLORENCES. REFERENCE S NO TOLORENCES IMPLIED.                     | NYP | 2018.10.20                                       | J  | 2018.10.20 | MODEL: IS-15                                 |
| PRODUCTION I<br>ANY TIME- PLE | /ES THE RIGHT TO MAKE<br>NIMPROVMENT CHANGES AT<br>ILEASE CONFIRM WHERE<br>MENSIONS ARE NEEDED | GHT | 2018.10.20                                       | ZY | 2018.10.20 | DESCRIPTION: Single 15-inch vented Subwoofer |
|                               |                                                                                                | СН  | 2018.10.20                                       |    |            | DRAWING REVISION: REV C                      |