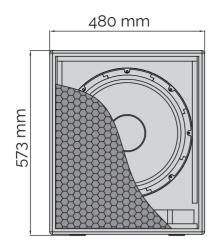

|                               | DIMENSION:<br>IN MILLIMETERS ROUNDED TO 0.005 mm                                               |     | RELEASE AND APPROVALS:<br>ENG/DESIGN/PRODUCTION: |    |            | audiotechnik WWW.VUEAUDIO.COM                |
|-------------------------------|------------------------------------------------------------------------------------------------|-----|--------------------------------------------------|----|------------|----------------------------------------------|
| +/- 1.5 mm                    | TOLERENCES:<br>+/- 1.5 mm OUTER TOTAL BOX DUE TO                                               |     |                                                  |    |            |                                              |
| MATERIAL T                    | N VARIATIONS IN TEXTURES AND OLORENCES. REFERENCE S NO TOLORENCES IMPLIED.                     | NYP | 2018.10.20                                       | J  | 2018.10.20 | MODEL: IS-15                                 |
| PRODUCTION I<br>ANY TIME- PLE | /ES THE RIGHT TO MAKE<br>NIMPROVMENT CHANGES AT<br>ILEASE CONFIRM WHERE<br>MENSIONS ARE NEEDED | GHT | 2018.10.20                                       | ZY | 2018.10.20 | DESCRIPTION: Single 15-inch vented Subwoofer |
|                               |                                                                                                | СН  | 2018.10.20                                       |    |            | DRAWING REVISION: REV C                      |