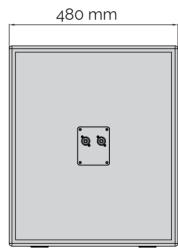

|                               | DIMENSION:<br>IN MILLIMETERS ROUNDED TO 0.005 mm                                               |     | RELEASE AND APPROVALS:<br>ENG/DESIGN/PRODUCTION: |    |            | audiotechnik WWW.VUEAUDIO.COM                |
|-------------------------------|------------------------------------------------------------------------------------------------|-----|--------------------------------------------------|----|------------|----------------------------------------------|
| +/- 1.5 mm                    | TOLERENCES:<br>+/- 1.5 mm OUTER TOTAL BOX DUE TO                                               |     |                                                  |    |            |                                              |
| MATERIAL T                    | N VARIATIONS IN TEXTURES AND OLORENCES. REFERENCE S NO TOLORENCES IMPLIED.                     | NYP | 2018.10.20                                       | J  | 2018.10.20 | MODEL: IS-15                                 |
| PRODUCTION I<br>ANY TIME- PLE | /ES THE RIGHT TO MAKE<br>NIMPROVMENT CHANGES AT<br>ILEASE CONFIRM WHERE<br>MENSIONS ARE NEEDED | GHT | 2018.10.20                                       | ZY | 2018.10.20 | DESCRIPTION: Single 15-inch vented Subwoofer |
|                               |                                                                                                | СН  | 2018.10.20                                       |    |            | DRAWING REVISION: REV C                      |