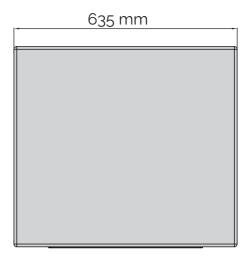

|                               | DIMENSION:<br>IN MILLIMETERS ROUNDED TO 0.005 mm                                               |     | RELEASE AND APPROVALS:<br>ENG/DESIGN/PRODUCTION: |    |            | audiotechnik WWW.VUEAUDIO.COM                |
|-------------------------------|------------------------------------------------------------------------------------------------|-----|--------------------------------------------------|----|------------|----------------------------------------------|
| +/- 1.5 mm                    | TOLERENCES:<br>+/- 1.5 mm OUTER TOTAL BOX DUE TO                                               |     |                                                  |    |            |                                              |
| MATERIAL T                    | N VARIATIONS IN TEXTURES AND OLORENCES. REFERENCE S NO TOLORENCES IMPLIED.                     | NYP | 2018.10.20                                       | J  | 2018.10.20 | MODEL: IS-15                                 |
| PRODUCTION I<br>ANY TIME- PLE | /ES THE RIGHT TO MAKE<br>NIMPROVMENT CHANGES AT<br>ILEASE CONFIRM WHERE<br>MENSIONS ARE NEEDED | GHT | 2018.10.20                                       | ZY | 2018.10.20 | DESCRIPTION: Single 15-inch vented Subwoofer |
|                               |                                                                                                | СН  | 2018.10.20                                       |    |            | DRAWING REVISION: REV C                      |