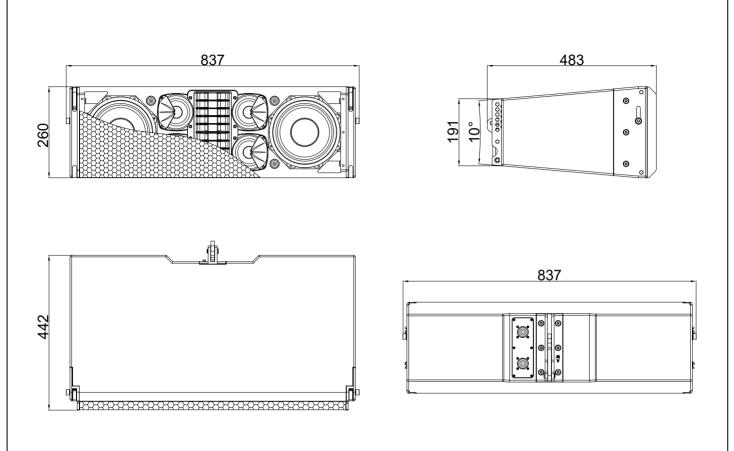

| DIMENSION: IN MILLIMETERS ROUNDED TO 0.005 mm  TOLERENCES: +/- 15 mm OUTER TOTAL BOX DUE TO                                   | RELEASE AND APPROVALS:<br>ENG/DESIGN/PRODUCTION: |  | audiotechnik WWW.VUEAUDIO.COM                                    |
|-------------------------------------------------------------------------------------------------------------------------------|--------------------------------------------------|--|------------------------------------------------------------------|
| PRODUCTION VARIATIONS IN TEXTURES AND MATERIAL TOLORENCES. REFERENCE DIMENTIONS NO TOLORENCES IMPLIED.                        |                                                  |  | MODEL: al-8S                                                     |
| VUE RESERVES THE RIGHT TO MAKE PRODUCTION IMPROVMENT CHANGES AT ANY TIME- PLEASE CONFIRM WHERE CRITICAL DIMENSIONS ARE NEEDED |                                                  |  | DESCRIPTION:<br>Dual 8-inch 2-way High Output Line Array Element |
|                                                                                                                               |                                                  |  | DRAWING REVISION: REV A                                          |